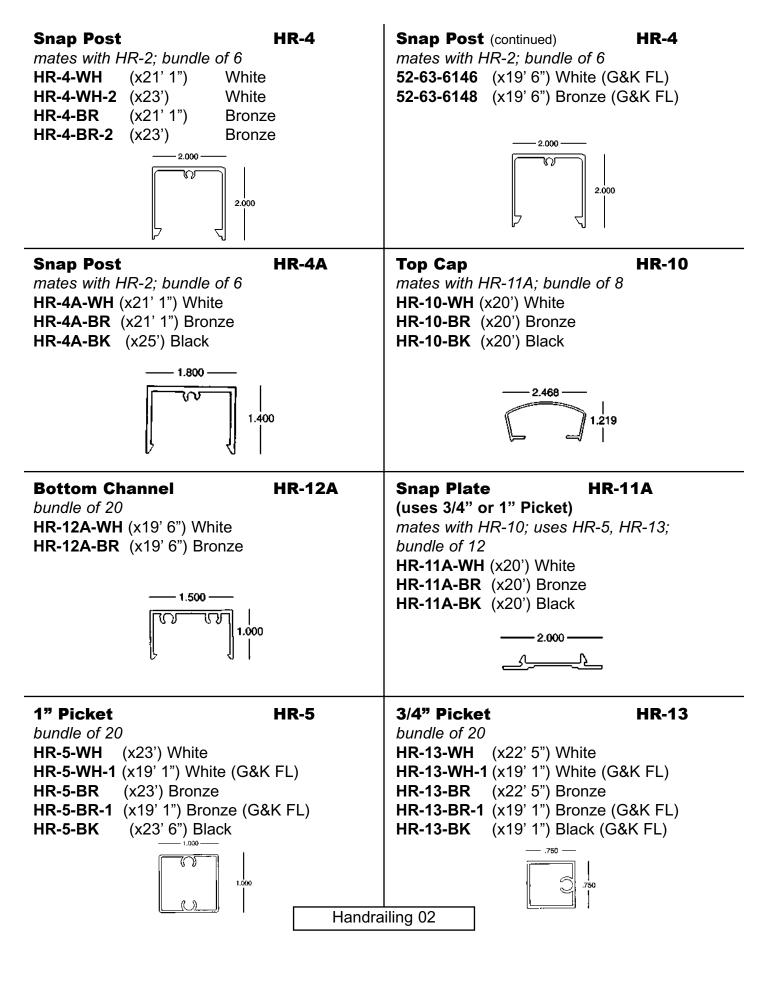

| Top Cap  HR-1    mates with HR-2; bundle of 8    HR-1-WH (x20') White    HR-1-BR (x20') Bronze    52-63-5578 (x25') Black                                                                                            | Bottom Channel  HR-3    mates with HR-2; bundle of 8    HR-3-WH (x19' 6") White    HR-3-BR (x19' 6") Bronze    52-63-4609 (x25') Black                                                                                                                                               |
|----------------------------------------------------------------------------------------------------------------------------------------------------------------------------------------------------------------------|--------------------------------------------------------------------------------------------------------------------------------------------------------------------------------------------------------------------------------------------------------------------------------------|
| Snap Plate    HR-2      mates with HR-1, 3, 4, 4A, 4C, 6, 7, 8, 14;      bundle of 12      HR-2-WH    (x21' 1")      HR-2-BR    (x21' 1")      HR-2-BR    (x21' 1")      Bronze      HR-2-WH-2    (x23')      Bronze | Snap Plate (continued)  HR-2    mates with HR-1, 3, 4, 4A, 4C, 6, 7, 8, 14;    bundle of 12    52-63-6147 (x19' 6") White (G&K FL)    52-63-6149 (x19' 6") Bronze (G&K FL)    HR-2B-WH (x23') White (G&K FL)*    HR-2B-MB (x23') Bronze (G&K FL)*    w/Picket Slot; no screw grooves |