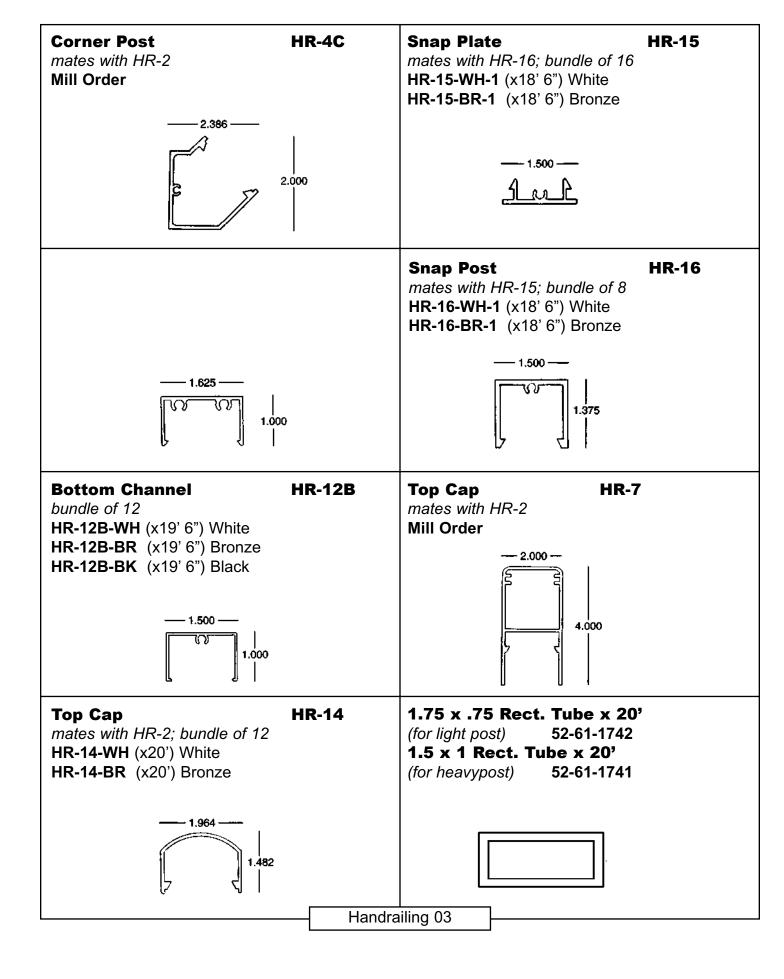

| Top Cap  HR-1    mates with HR-2; bundle of 8    HR-1-WH (x20') White    HR-1-BR (x20') Bronze    52-63-5578 (x25') Black                                                                                            | Bottom Channel  HR-3    mates with HR-2; bundle of 8    HR-3-WH (x19' 6") White    HR-3-BR (x19' 6") Bronze    52-63-4609 (x25') Black                                                                                                                                               |
|----------------------------------------------------------------------------------------------------------------------------------------------------------------------------------------------------------------------|--------------------------------------------------------------------------------------------------------------------------------------------------------------------------------------------------------------------------------------------------------------------------------------|
| Snap Plate    HR-2      mates with HR-1, 3, 4, 4A, 4C, 6, 7, 8, 14;      bundle of 12      HR-2-WH    (x21' 1")      HR-2-BR    (x21' 1")      HR-2-BR    (x21' 1")      Bronze      HR-2-WH-2    (x23')      Bronze | Snap Plate (continued)  HR-2    mates with HR-1, 3, 4, 4A, 4C, 6, 7, 8, 14;    bundle of 12    52-63-6147 (x19' 6") White (G&K FL)    52-63-6149 (x19' 6") Bronze (G&K FL)    HR-2B-WH (x23') White (G&K FL)*    HR-2B-MB (x23') Bronze (G&K FL)*    w/Picket Slot; no screw grooves |