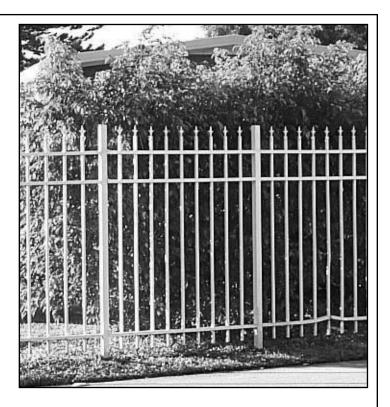

## **Mechanical Railing**

G&K makes purchasing Handrail Extrusions easy and painless. We have a multitude of shapes including Mechanical Railing, Stock Welded Caps, Dixie Caps, Pipe & Wall Brackets; as well as Special Order Railings, Posts and Caps. Our four nationwide distribution centers will ship your standard or custom Aluminum extrusions efficiently and economically with our "Just-In-Time" delivery. Call the G&K nearest you today for quick and reliable service!