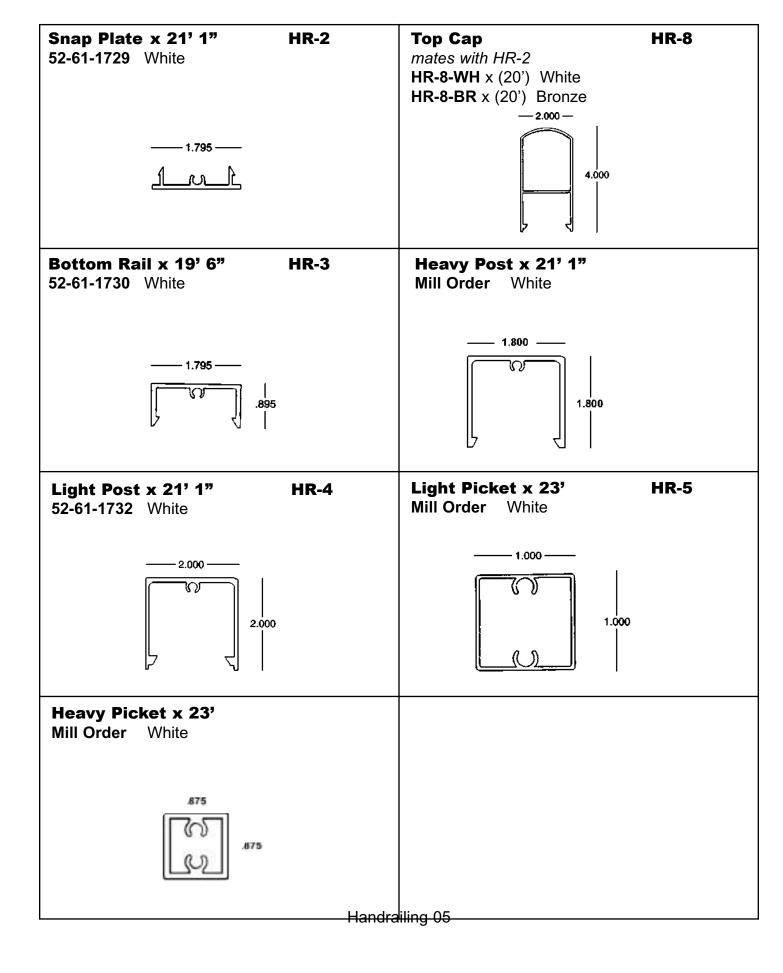

| Top Cap  HR-1    mates with HR-2; bundle of 8    HR-1-WH (x20') White    HR-1-BR (x20') Bronze    52-63-5578 (x25') Black                                                                                            | Bottom Channel  HR-3    mates with HR-2; bundle of 8    HR-3-WH (x19' 6") White    HR-3-BR (x19' 6") Bronze    52-63-4609 (x25') Black                                                                                                                                               |
|----------------------------------------------------------------------------------------------------------------------------------------------------------------------------------------------------------------------|--------------------------------------------------------------------------------------------------------------------------------------------------------------------------------------------------------------------------------------------------------------------------------------|
| Snap Plate    HR-2      mates with HR-1, 3, 4, 4A, 4C, 6, 7, 8, 14;      bundle of 12      HR-2-WH    (x21' 1")      HR-2-BR    (x21' 1")      HR-2-BR    (x21' 1")      Bronze      HR-2-WH-2    (x23')      Bronze | Snap Plate (continued)  HR-2    mates with HR-1, 3, 4, 4A, 4C, 6, 7, 8, 14;    bundle of 12    52-63-6147 (x19' 6") White (G&K FL)    52-63-6149 (x19' 6") Bronze (G&K FL)    HR-2B-WH (x23') White (G&K FL)*    HR-2B-MB (x23') Bronze (G&K FL)*    w/Picket Slot; no screw grooves |